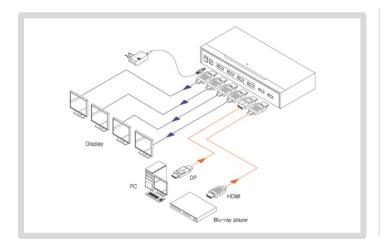

----------|--------------------------------------------------------------------------------|------------------------|
| Connector             | 1xHDMI type A (Female) 1xDisplayport 20 Pin (Female)                           | 4xHDMI type A (Female) |
| Supporting Resolution | 4K (3840x2160@60Hz)                                                            |                        |
| Power Consumption     | 6.6W(Typ)                                                                      |                        |
| Dimension             | 210W x 82D x 30H (mm)                                                          |                        |
| Environment           | Operating Temperature Range: 0°C~50°C<br>Storage Temperature Range: -10°C~70°C |                        |

### **Application**



### **Package**

- DPHS
- power adapter 1ea
- · AC 220V Power cord 1ea
- User's manual