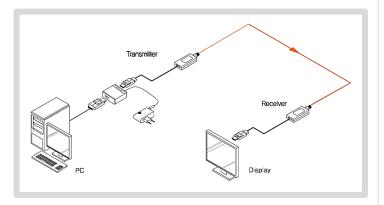

------------------------------------------------------------|------------|
| Connector             | Displayport 20 Pin (Female)                                                 |            |
| Video Bandwidth       | 21.6Gbps                                                                    |            |
| Supporting Resolution | 4K (3840x2160@60Hz)                                                         |            |
| Power Consumption     | 1.9W(Typ)                                                                   |            |
| Dimension             | 53W x 16D x                                                                 | 52.4H (mm) |
| Environment           | Operating Temperature Range: 0°C~50°C Storage Temperature Range: -20°C~70°C |            |

#### **Application**



## **Package**

- DP-100
- 1 power adapter
- User's manual