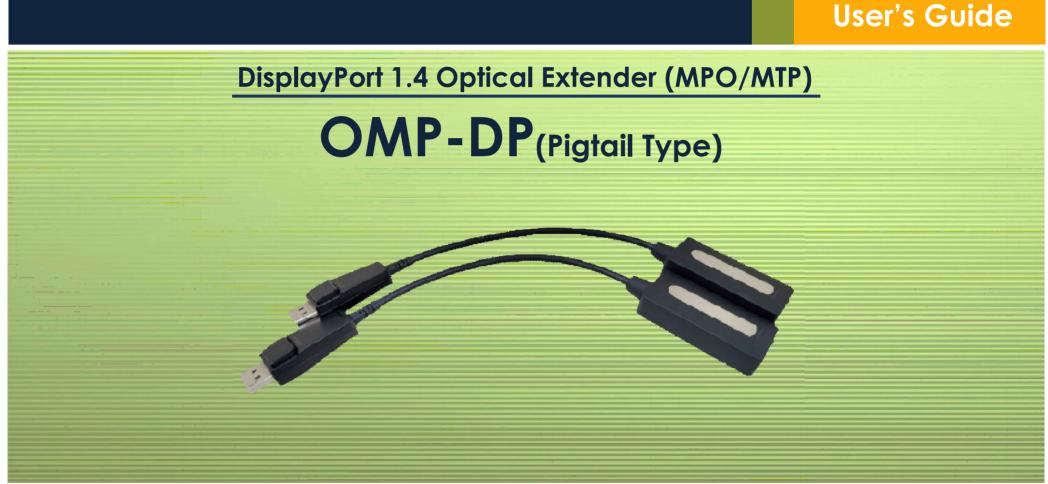

### Thank you for purchasing OMP-DP

Ophit's OMP-DP is MPO/MPT type optical cable extender(pigtail type) for DisplayPort 1.2/1.4 standard and supports real 4K/8K UHD (4096x2160, 7680x4320) resolution.

www.ophit.com

## **User's Guide**