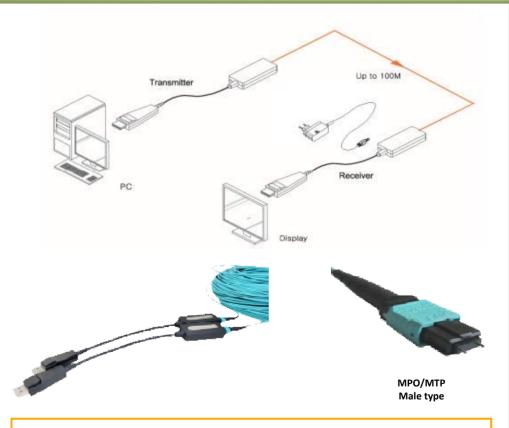

### Installation steps:

- Connect the transmitter module to the DisplayPort source device.
- 2. Connect the receiver module to the display
- 3. Connect the MPO/MTP optical cable(8 ch or 12 ch) from transmitter to the receiver
- 4. Connect the included +5V DC power supply into the receiver
- 5. Green LED indicator on the modules will be light up after all

### Optical fiber cable

Ophit recommend to use 8core (or 12core) MPO/MTP, OM3, 50/125  $\mu$ m Multi-mode fiber cable for optimized operation. Ophit recommend to use 1) 8-core cable or 2) 12-core as below picture.

# Application

**NOTE**: The Receiver modules must be connected to the included power supply (5V DC ) for proper operation.