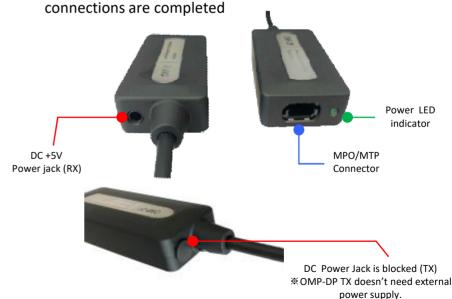

### Installation steps:

- Connect the transmitter module to the DisplayPort source device.
- 2. Connect the receiver module to the display
- 3. Connect the MPO/MTP optical cable(8 ch or 12 ch) from transmitter to the receiver
- 4. Connect the included +5V DC power supply into the receiver
- 5. Green LED indicator on the modules will be light up after all

# Application

**NOTE**: The Receiver modules must be connected to the included power supply (5V DC ) for proper operation.