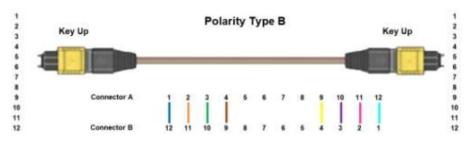

### Optical fiber cable

Ophit recommend to use 8core (or 12core) MPO/MTP, OM3, 50/125  $\mu$ m Multi-mode fiber cable for optimized operation. Ophit recommend to use 1) 8-core cable or 2) 12-core as below picture.

\* Please CHECK the pin connection of before installing!!

1) 8-core pin assignment

2) 12-core pin assignment