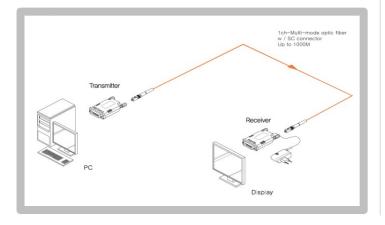

# **DVI fiber optic 1ch extender**

# DSK

DSK, optical DVI extension module, is designed to let digital flat panel display extend over 1000 meters away from host based on DVI standard by optical transmission technology. Its small package and pseudo DDC detect function and Self-EDID detect function to use standard SC fiber connector allow users to install and utilize the device conveniently.

- Long distance transmission of digital graphic signal corresponding to T.M.D.S

   over 1000 meter(3,300ft) by multi-mode one fiber.
- R, G, B, Clock signal is transmitted separately by one multi-mode optical fiber.
- Optional external power supply for Transmitter(Automatic power switch is included.)
- EMI & Safety : CE, FCC, UL