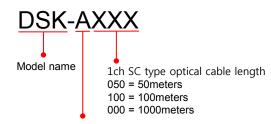

#### **Ordering Information**

- A: Tx, Rx 1power adapter and optical cable

- M : Tx, Rx and 1 power adapter only (excluding of optical cable)