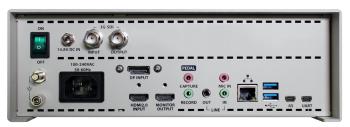

## **IPS740DS IPS740DG**

2 on front, 2 on back

Mini-USB

Description USB 3.0

RS-232C

IPS740DS with 3G-SDI