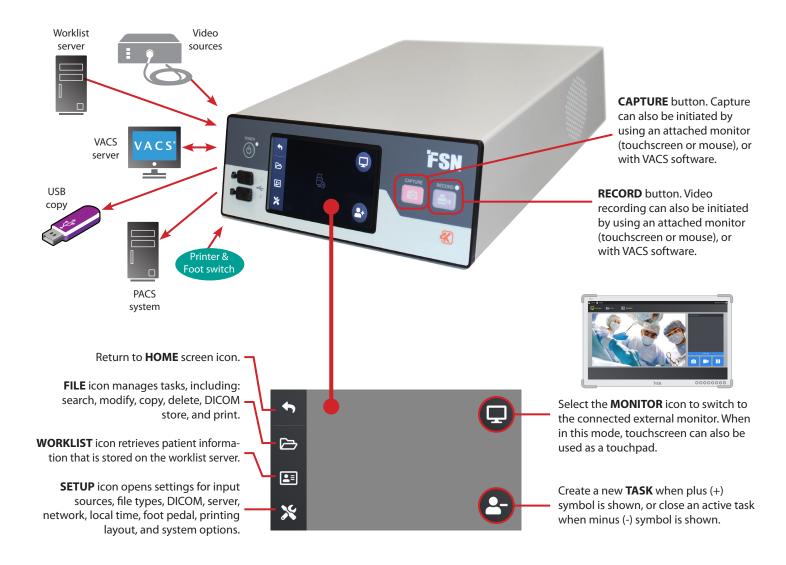

Use the integrated 5 inch touchscreen on IPS740 series recorders, or switch to an external monitor to control all recording, playback, saving functions, or to preview the active video signal.

## **Focus on Compatibility**

IPS740DS and IPS740DG connect with medical image generating devices, and with patient information systems, to accurately record and store video or captured still images.

### Input signal options:

- 3G-SDI (IPS740DS)
- 3G/12G-SDI (IPS740DG)
- DisplayPort 1.2
- HDMI 2.0

#### File management options:

- DICOM & HL7 Integration
- DICOM Modality Worklist
- DICOM MPPS
- DICOM C-Store
- HL7 Appointment Booking

### Additional medical A/V integration options

- Patient search & guery
- · Medical printer compatible
- Gigabit Ethernet
- 4 x USB 3.0 ports
- Audio inputs/output
- 2 x foot pedal inputs