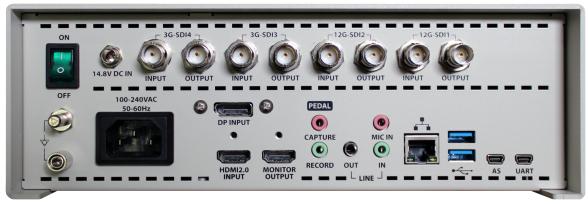

## **IPS740DS IPS740DG**

2 on front, 2 on back

Mini-USB

## IPS740DG with 3G and 12G-SDI

Description USB 3.0

RS-232C

IPS740DS with 3G-SDI